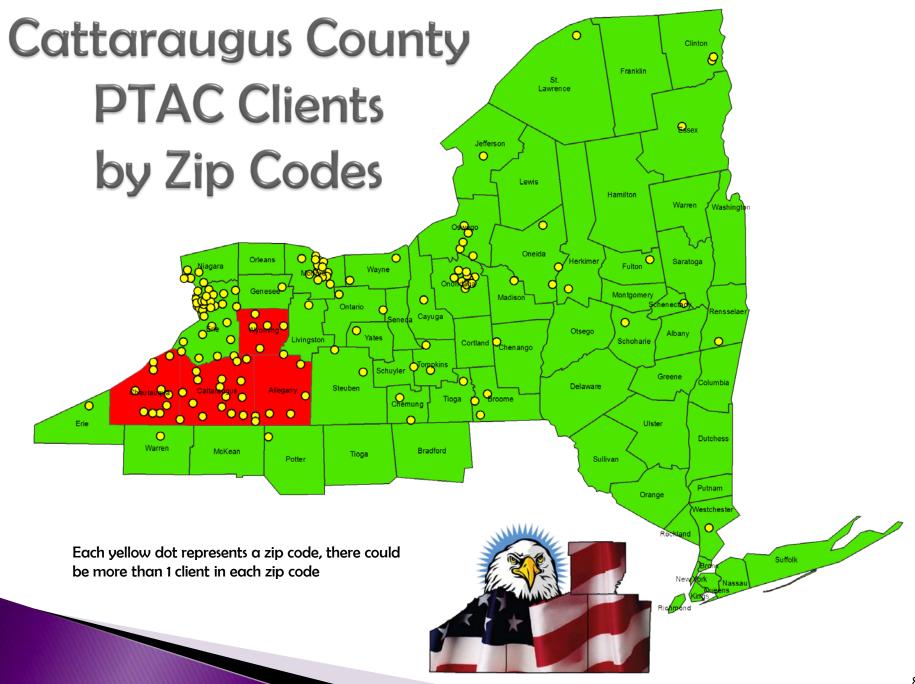

## Cattaraugus County PTAC

Regional program to promote economic growth in Cattaraugus County and the region. Assists businesses in marketing to federal, state and local governments by providing:

- Access to Federal, State and local Contracting Opportunities
- One-to-one counseling with businesses on any government contract related matter
- Alert business of emerging trends in government procurement.
- Identify special opportunities for small businesses
- Access to Contracting Resource Library
- Electronic Bid Matching
  - Targeted computer search of Federal, State and Local government bids. Provided on a daily basis via the Internet and email.
- www.ccptac.org

### Cattaraugus County PTAC

Joe Williams - (716) 938-2331 - jjwilliams@cattco.org